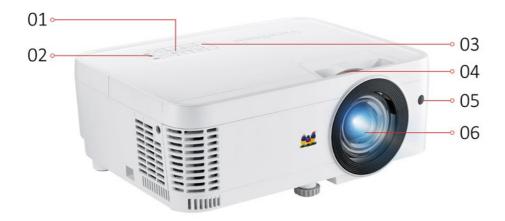

#### **Exterior & Rear I/O Connectors**

- Keypad
   LED indicator
- 3. Power Key
- 4. Focus
- 5. Front IR
- 6. Lens
- 7. Audio in/out
- 8. HDMI
- 9. USB Reader/USB WIFI
- 10. Computer In
- 11. Monitor Out
- 12. LAN
- 13. Video
- 14. Mini USB
- 15. RS232