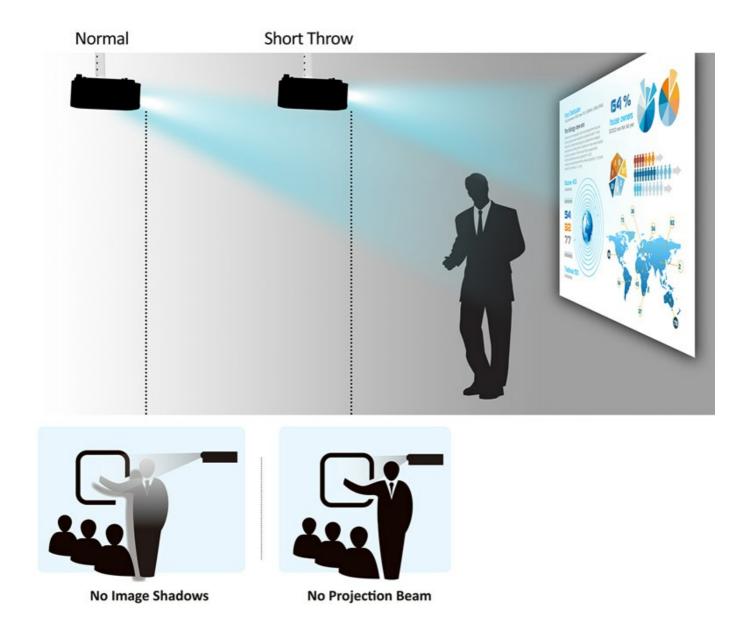

#### Fit For Classrooms of All Sizes

0.49 short throw projection gives you room to work with when positioning the projector. With the flexibility to be placed within inches of a screen, users will be able to project big images in any space, while also keeping presenters clear of the projection beam and avoid image shadows.

0.49 Short Throw