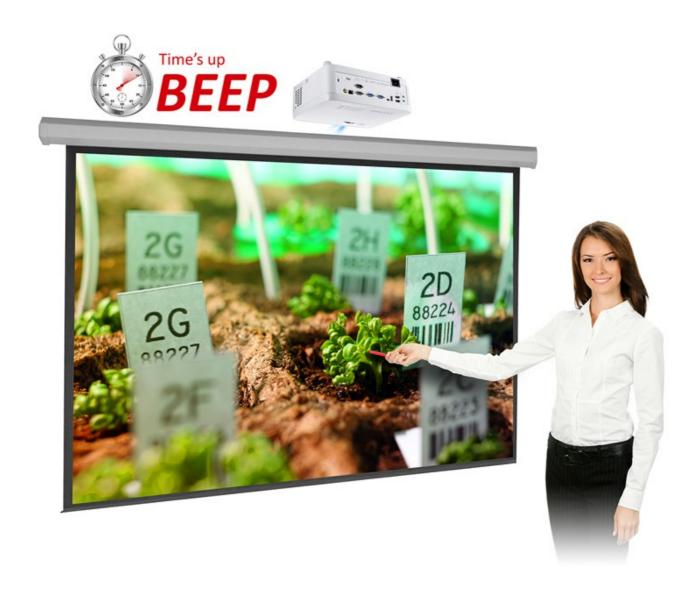

## **Reminder for Time Management**

The Presenter Timer is an embedded on-screen timer and a great time management tool for helping presentations run on schedule.

**Presenter Timer** 