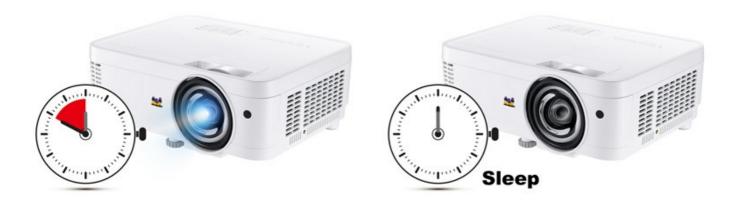

## **Sleep Timer**

The sleep timer allows the projector to automatically power down after no signal has been detected. An easy way to save energy and extend the projector's lifespan.