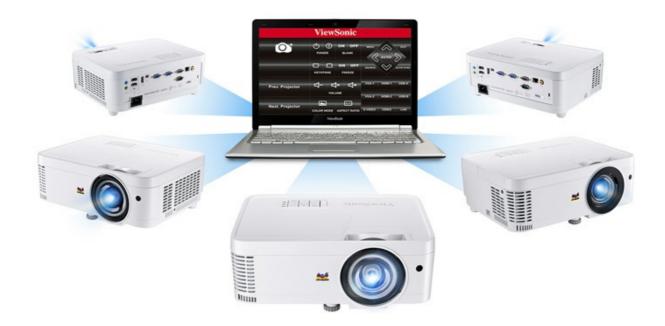

#### **Easy Central Management**

The projector is Creston, AMX and PJ Link certified and Extron and vContorller compatible can be easily controlled and monitored remotely from a PC. IT personnel can manage up to 256 projectors at one time and control operations including scheduling through a LAN IP with an advanced, real-time alert system that sends status updates about power, lamp life, and unit location for simplified maintenance.

#### **LAN Control**