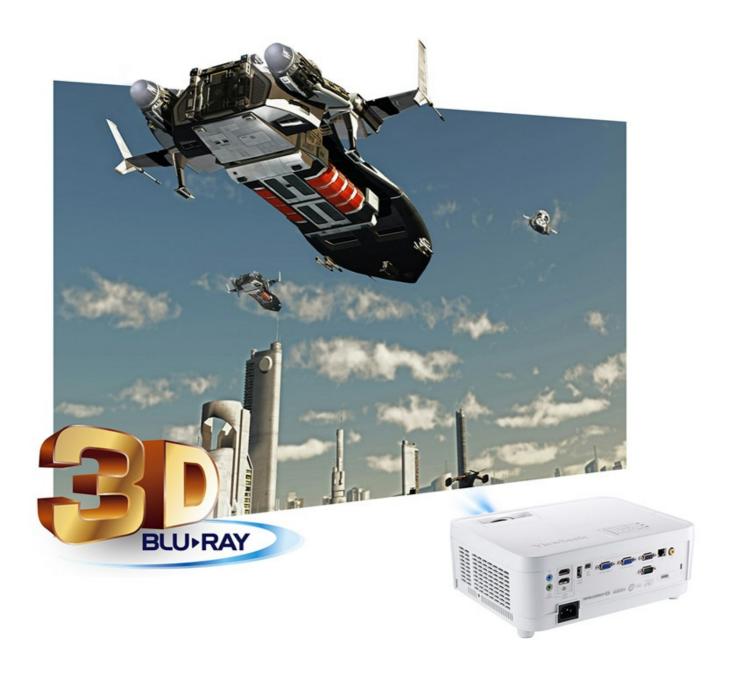

# **Fantastic 3D Viewing**

The HDMI port allows users to display 3D imagery directly from 3D Blu-Ray players and connect to HDMI-enabled devices such as laptops, tablets, and media players.

3D Blu-ray