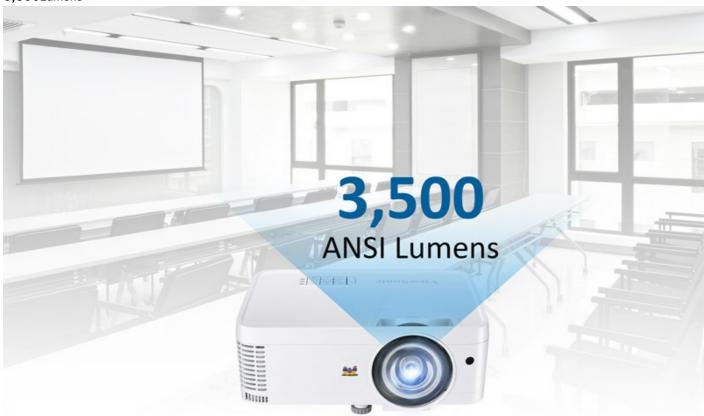

#### **Bright Images in Any Environment**

Packed with 3,500 lumens of brightness and a 22,000:1 high contrast ratio, this projector is guaranteed to produce bright images in any setting, even in spaces with high ambient lighting.

**3,500**Lumens