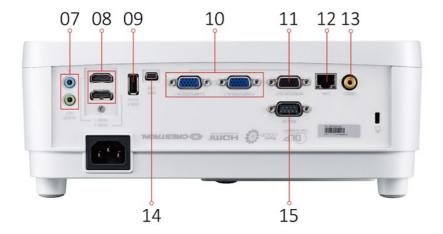

#### **Exterior & Rear I/O Connectors**

- Keypad
   LED indicator
- 3. Power Key
- 4. Focus
- 5. Front IR
- 6. Lens
- 7. Audio in/out
- 8. HDMI
- 9. USB Reader/USB WIFI
- 10. Computer In
- 11. Monitor Out
- 12. LAN
- 13. Video
- 14. Mini USB
- 15. RS232