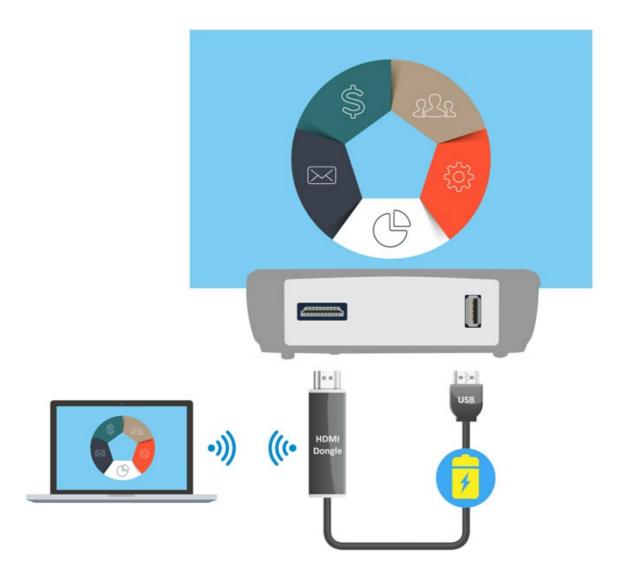

# **Integrated Power Source**

A built in USB power output (5V/1A) can be used to supply power to HDMI dongles, eliminating the need for separate power adapters for connected dongles.

**USB 5V/1A** 