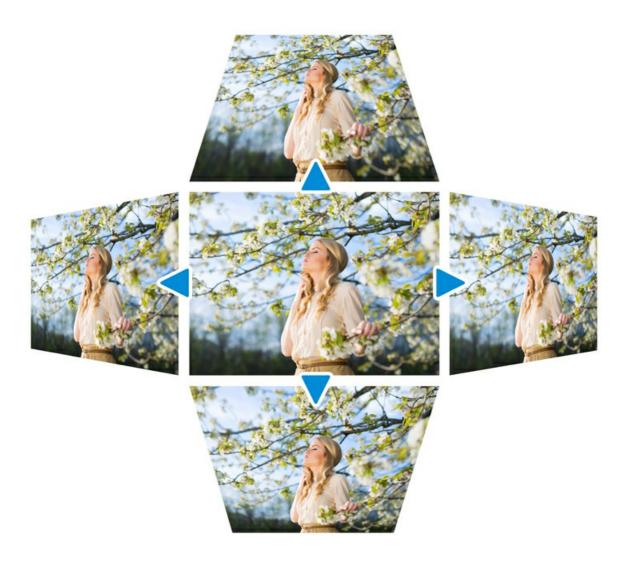

# **Easy Image Adjustment**

Horizontal and Vertical Keystone correction along with 4 corner adjustment features eliminate crooked or distorted images for a perfectly proportioned picture every time.

**HV**Keystone **4**Corner Adjustment