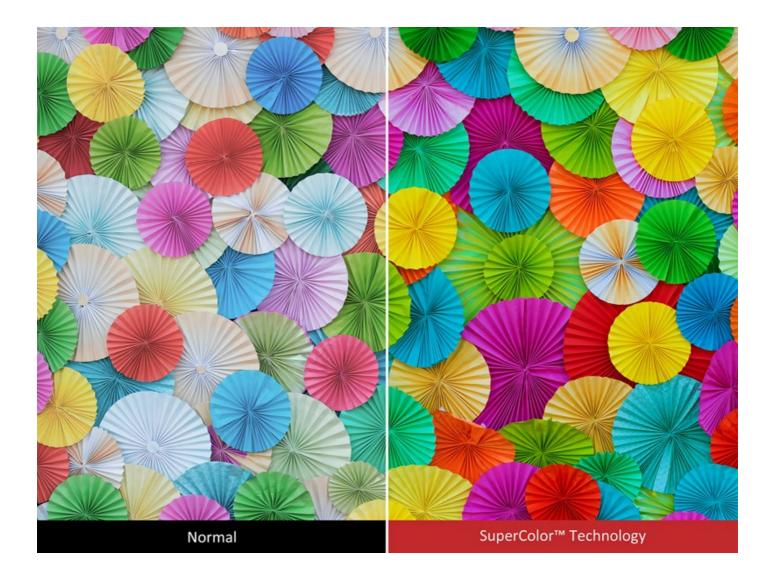

#### SuperColor™: Best in Class Color Accuracy

ViewSonic's proprietary SuperColor™ Technology offers a wider color range, ensuring users enjoy true-to-life color projection in both bright and dark environments.

SuperColor™