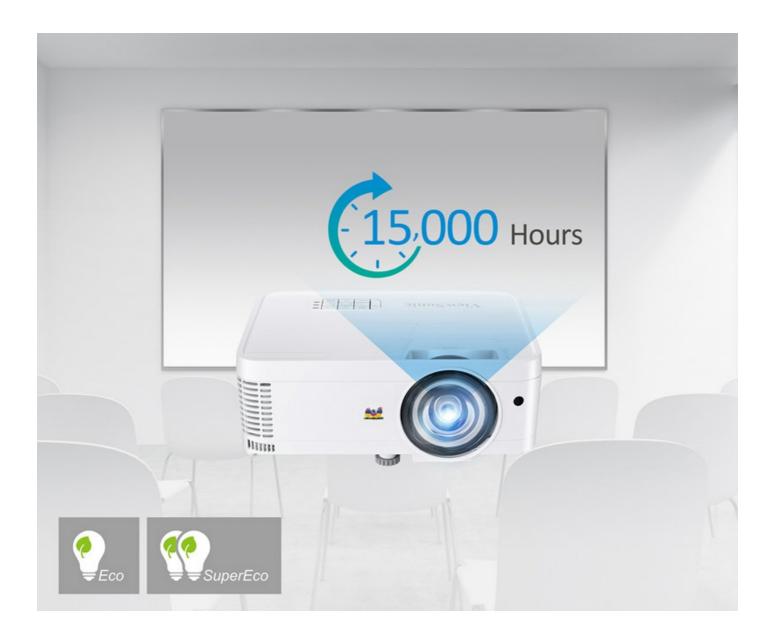

#### **Extended Lifespan**

When the Power Saving setting is turned on and no signal input is detected, the projector will automatically switch into Eco Mode and SuperEco Mode.

- **Eco Mode:** The projector will automatically switch from Normal to Eco Mode whenever it has been left idle for 5 minutes.
- **SuperEco Mode:** When the projector has not received an input signal for 20 minutes, projected images are dimmed to 30%, extending the lamp's lifespan to 15,000 hours on average.

15,000 hoursLifespan