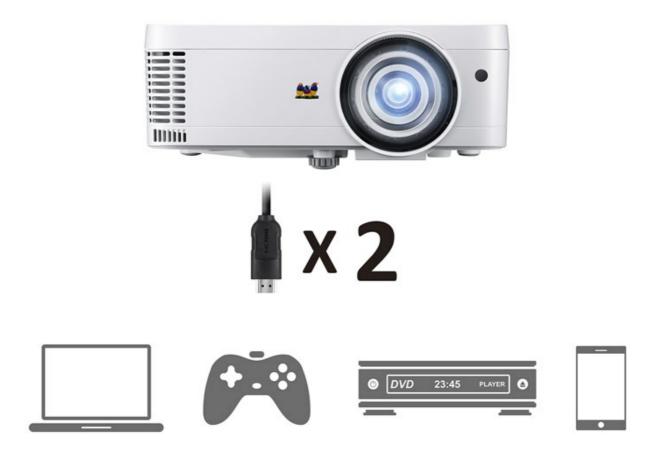

# **More Connectivity**

Equipped with dual HDMI inputs, PS600W allows multiple users to connect laptops or mobile devices for a high-definition experience without taking time to take turns.

Dual HDMIInput