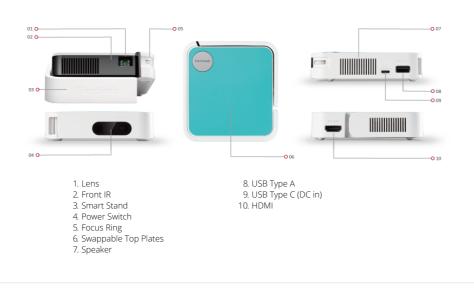

## Key Features

- Smart stand design allows ceiling • projection
- Swappable plates to suit your mood
- A JBL speaker for sensational audio
- Built-in battery for endless fun anywhere
- Smart Wi-Fi and Bluetooth connectivity

## Product Description

The ViewSonic M1 mini Plus is a smart pocket cinema which delivers convenient audiovisual entertainment anywhere. With the light weight, ultra-mini size and swappable coloured top plate, it serves as a personal pocket cinema for your everyday life. The built-in battery, JBL speaker, and the ability to be charged by a power bank, allows for easy outdoor or on the go use. The adjustable stand offers flexible projection angles that can satisfy many viewing needs - even ceiling projection. More fun can be accessed with Wi-Fi and Bluetooth connectivity wireless casting from smart devices, built-in content streaming, and audio amplification.