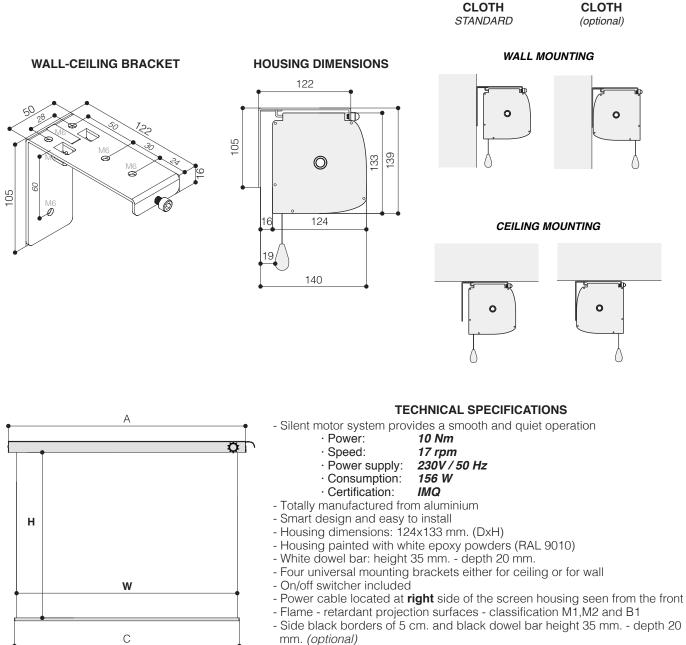

FRONT DROP OF

PROJECTON

| DIMENSIONS measures in cm                 |                                           |                                             |                                |                               |     | PROJECTION CLOTHS         |      |                                                     |      |  |
|-------------------------------------------|-------------------------------------------|---------------------------------------------|--------------------------------|-------------------------------|-----|---------------------------|------|-----------------------------------------------------|------|--|
| <b>1:1 Ratio</b><br>Viewing area<br>(WxH) | <b>4:3 Ratio</b><br>Viewing area<br>(WxH) | <b>16:10 Ratio</b><br>Viewing area<br>(WxH) | Overall<br>dimensions<br>A - C | Approx. net<br>weight<br>(Kg) |     | Front projection surfaces | Gain | Rear projection<br>surfaces<br>**no black borders** | Gain |  |
| 300 x 300                                 | -                                         | -                                           | 311 - 304                      | 25                            | ] [ | White                     | 1.2  | Rear Plus                                           | 1.1  |  |
| 350 x 350                                 | 350 x 265                                 | 350 x 219                                   | 361 - 354                      | 28                            |     | Matte White               | 1.2  | Front Rear                                          | 0.9  |  |
| 400 x 400                                 | 400 x 300                                 | 400 x 250                                   | 411 - 404                      | 33                            |     | Microperforated           | 1.1  |                                                     |      |  |
| -                                         | 450 x 340                                 | 450 x 281                                   | 461 - 454                      | 37                            |     | Ultra HD                  | 1.2  |                                                     |      |  |
|                                           |                                           |                                             |                                |                               |     |                           |      |                                                     |      |  |
|                                           |                                           |                                             |                                |                               |     |                           |      |                                                     |      |  |

- Screen housing available in different colours (optional)

Warranty: 5 years on the motor - 24 months on the other components