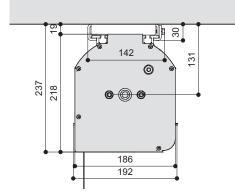

## **CEILING MOUNTING**

The measures in the drawings are expressed in millimetres.