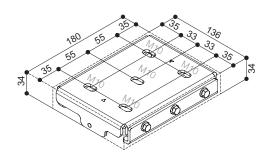

W

С

Н

|                                    | <b>DIMENSIONS</b> measures in cm    |                                      |                          |                               |  |
|------------------------------------|-------------------------------------|--------------------------------------|--------------------------|-------------------------------|--|
| 4:3 Ratio<br>Viewing area<br>(WxH) | 16:9 Ratio<br>Viewing area<br>(WxH) | 16:10 Ratio<br>Viewing area<br>(WxH) | Overall dimensions A - C | Approx. net<br>weight<br>(Kg) |  |
| 500 x 375                          | 500 x 313                           | 500 x 281                            | 520 - 505                | 89                            |  |
| 600 x 450                          | 600 x 375                           | 600 x 337                            | 620 - 605                | 106                           |  |
| 700 x 525                          | 700 x 437                           | 700 x 394                            | 720 - 705                | 124                           |  |
|                                    |                                     |                                      |                          |                               |  |
|                                    |                                     |                                      |                          |                               |  |
|                                    |                                     |                                      |                          |                               |  |

The measures in the drawings are expressed in millimetres.