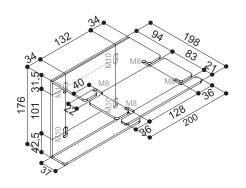

**MAJOR PRO-C** is a range of motorized screens suitable to cover dimensions from 500 cm. up to 700 cm. of width. These screens are mainly used in large environments like meeting rooms, universities, small theatres, hotels. Very reliable screens are supplied with a white aluminium cabinet suitable to fit different aesthetic situations.

Available in 4:3, 16:9 and 16:10 ratios or bespoke sizes.







False ceiling trim kit (optional - for details see p. 49)













OPTIONAL pag 62-63



# **MAJOR PRO-C**

#### **CEILING MOUNTING BRACKET**



### WALL MOUNTING BRACKET (optional)



♡

## **CEILING MOUNTING**



#### **WALL MOUNTING**



# **TECHNICAL SPECIFICATIONS**

Silent motor system provides a smooth and quiet operation

· Power: 40 Nm · Speed: 17 rpm 230V / 50 Hz · Power supply: · Consumption: 322 W · Certification: **IMQ** 

AVERAGE ROLLING U H (cm) Sec. 375 30 450 36

- Strong steel and aluminium construction
- Aluminium housing with multiple fixing points, using sliding brackets for a variety of installation options
- Black dowel bar: height 35 mm. depth 20 mm.
- Standard black bottom border of 10 cm.
- Housing painted with white epoxy powders (RAL 9010)
- Ceiling mounting brackets
  - n. 3 for Major Pro-C 500 cm. and 600 cm. of width n. 4 for Major Pro-C 700 cm. of width
- On/Off switcher included
- Power cable located at **right** side of the screen hous