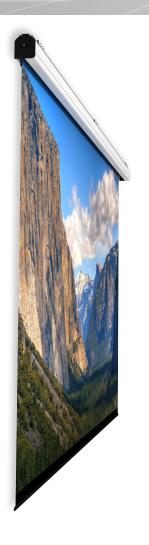

**MAJOR PRO-C** is a range of motorized screens suitable to cover dimensions from 500 cm. up to 700 cm. of width. These screens are mainly used in large environments like meeting rooms, universities, small theatres, hotels. Very reliable screens are supplied with a white aluminium cabinet suitable to fit different aesthetic situations.

# **MAJOR PRO-C**