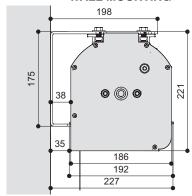

#### **WALL MOUNTING**

The measures in the drawings are expressed in millimetres.