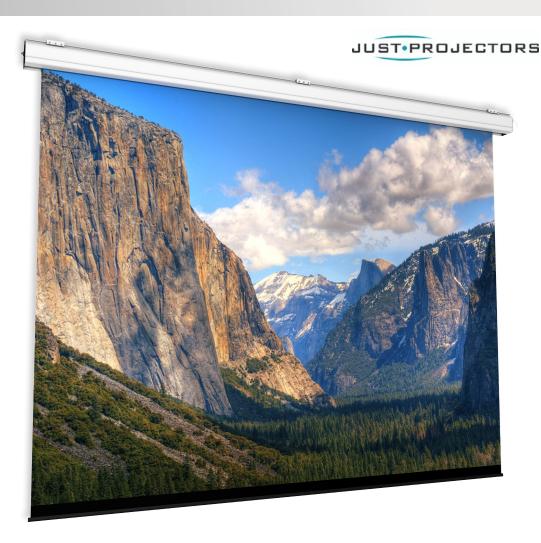

**MAJOR PRO-C** is a range of motorized screens suitable to cover dimensions from 500 cm. up to 700 cm. of width. These screens are mainly used in large environments like meeting rooms, universities, small theatres, hotels. Very reliable screens are supplied with a white aluminium cabinet suitable to fit different aesthetic situations.

# **MAJOR PRO-C**