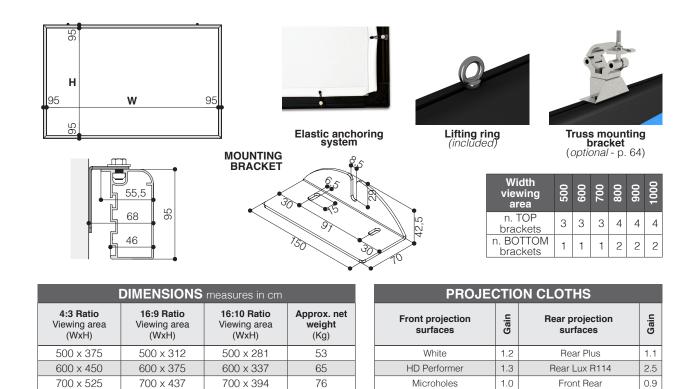

## **TECHNICAL SPECIFICATIONS**

- Smart design and easy to install
- Rugged aluminium profile suitable for big dimensions' screens
  Frame dimensions: 95x55 mm. (WxD)
- Aluminium frame painted with dull black epoxy powders (RAL 9005) and aluminium edges cut at 45°
- Top and bottom wall mounting brackets included
- Eye-bolts for ceiling mounting also included
- For all FLATMAX screens that have to be ceiling mounted, a central aluminium rod will be added at the rear side of the frame (optional)

1.2

Ultra HD\*

- Projection fabrics are flame-retardant, classification M1, M2 and B1
- Total frame depth including wall mounting brackets: 68 mm.

ENGINEERED LIKE NO OTHER SCREEN IN THE WORLD www.screenint.com

Warranty: 24 months

87

98

108

800 x 600

900 x 675

800 x 500

900 x 562

1000 x 625

800 x 450

900 x 506

1000 x 562