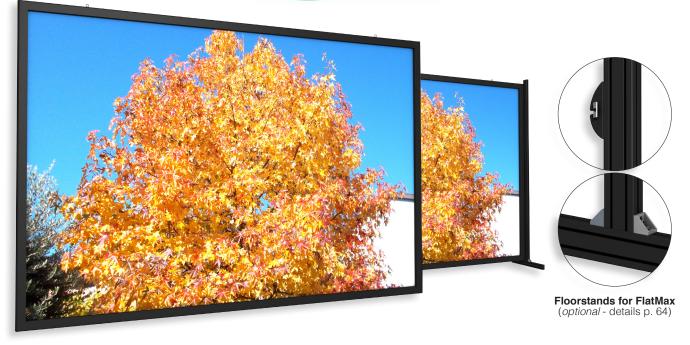

FRAME SCREENS

**FLATMAX** 

## JUST PROJECTORS

from 500 cm, to 1000 cm, wide

The **FLATMAX** is a frame suitable to manufacture large frame screens from 5 metres up to 10 metres of width. It is provided with the elastic anchoring system and its advantage is to have shiftable fixing points for the projection cloth.

The screen can be wall mounted or it can be installed flying from the ceiling by steel cables.

Available 4:3, 16:9 and 16:10 formats or bespoke sizes.