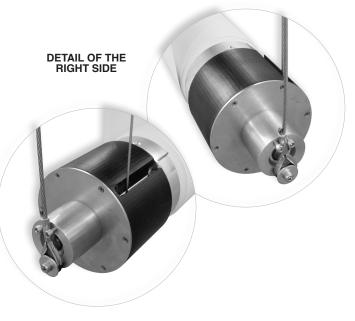

#### JUST PROJECTORS **CINE PRO CLOSED** Hoist group motor 100 100 \*Ceiling mounting bracket Lifting rings 4 • • I П 531 490 Glance at the safety \*NOTE: The left and the right anchoring points have to be fixed at the same distance from each end side of the cabinet. The fixing distance has to be maximum 50 cm from left and right end sides of the cabinet. 35 35