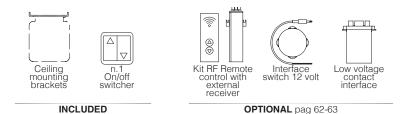

## **TECHNICAL SPECIFICATIONS**

- Electric BOTTOM ROLLER screen that assures perfect flatness
- Safer descent of the roller thanks to the steel cables and additional new **SAFETY MECHANISM** which stops motor in case an obstacle is hit during rolling down
- Screen housing standard in BLACK colour RAL 9005 optional available in white colour (papyrus RAL 9018)
- Available in **bespoke sizes** optional black side borders and black top drop
- Equipped with a **SAFETY SYSTEM** that prevents dropping down of the bottom roller in case of failure
- Nr. 5 new ceiling mounting brackets for an easier fixing (included)
- Truss mounting brackets (optional)