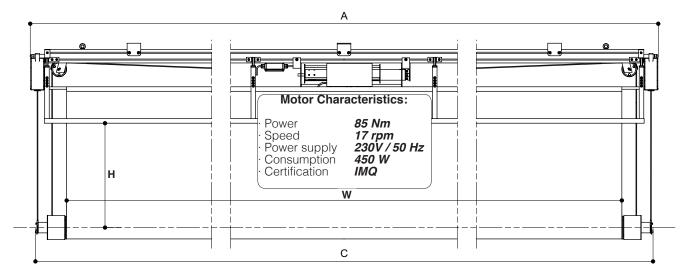

## **CINE PRO OPEN**

HOUSING GLANCE

### HOUSING FRONT VIEW

| DIMENSIONS measures in cm |                                |                               |                                 |                                  | PROJECTION CLOTHS         |      |                          |      |
|---------------------------|--------------------------------|-------------------------------|---------------------------------|----------------------------------|---------------------------|------|--------------------------|------|
| Viewing area<br>(WxH)     | Overall<br>dimensions<br>A - C | Approx. net<br>weight<br>(Kg) | Approx. gross<br>weight<br>(Kg) | Rolling<br>down/up time<br>(sec) | Front projection surfaces | Gain | Rear projection surfaces | Gain |
| 800 x 450                 | 858 - 851                      | 227                           | 491                             | 59                               | White*                    | 1.2  | Rear Plus*               | 1.1  |
| 900 x 500                 | 958 - 951                      | 249                           | 554                             | 65                               | Microholes*               | 1.0  | Front Rear*              | 0.9  |
| 1000 x 550                | 1058 - 1051                    | 270                           | 614                             | 71                               |                           |      |                          |      |
| 1100 x 600                | 1158 - 1151                    | 292                           | 680                             | 78                               |                           |      |                          |      |
| 1200 x 650                | 1258 - 1251                    | 314                           | 746                             | 85                               |                           |      |                          |      |
|                           |                                |                               |                                 |                                  |                           |      |                          |      |