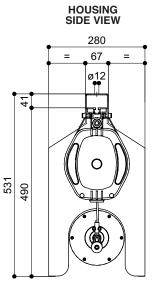

## **CINE PRO OPEN**

HOUSING GLANCE

### HOUSING FRONT VIEW

| DIMENSIONS measures in cm |                                |                               |                                 |                                  | PROJECTION CLOTHS         |      |                          |      |
|---------------------------|--------------------------------|-------------------------------|---------------------------------|----------------------------------|---------------------------|------|--------------------------|------|
| Viewing area<br>(WxH)     | Overall<br>dimensions<br>A - C | Approx. net<br>weight<br>(Kg) | Approx. gross<br>weight<br>(Kg) | Rolling<br>down/up time<br>(sec) | Front projection surfaces | Gain | Rear projection surfaces | Gain |
| 800 x 450                 | 858 - 851                      | 227                           | 491                             | 59                               | White*                    | 1.2  | Rear Plus*               | 1.1  |
| 900 x 500                 | 958 - 951                      | 249                           | 554                             | 65                               | Microholes*               | 1.0  | Front Rear*              | 0.9  |
| 1000 x 550                | 1058 - 1051                    | 270                           | 614                             | 71                               |                           |      |                          |      |
| 1100 x 600                | 1158 - 1151                    | 292                           | 680                             | 78                               |                           |      |                          |      |
| 1200 x 650                | 1258 - 1251                    | 314                           | 746                             | 85                               |                           |      |                          |      |
|                           |                                |                               |                                 |                                  |                           |      |                          |      |