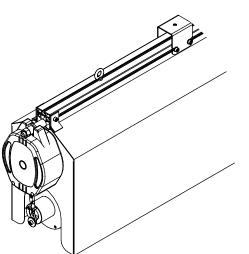

#### JUST PROJECTORS **CINE PRO CLOSED** Hoist group motor 100 100 \*Ceiling mounting bracket Lifting rings 4 • • I П 531 490 Glance at the safety \*NOTE: The left and the right anchoring points have to be fixed at the same distance from each end side of the cabinet. The fixing distance has to be maximum 50 cm from left and right end sides of the cabinet. 35 35