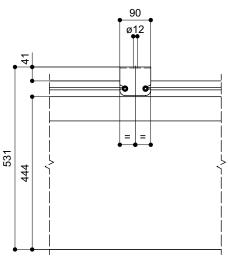

### HOUSING FRONT VIEW

| DIMENSIONS measures in cm |                                |                               |                                 |                                  | PROJECTION CLOTHS         |      |                          |      |
|---------------------------|--------------------------------|-------------------------------|---------------------------------|----------------------------------|---------------------------|------|--------------------------|------|
| Viewing area<br>(WxH)     | Overall<br>dimensions<br>A - C | Approx. net<br>weight<br>(Kg) | Approx. gross<br>weight<br>(Kg) | Rolling<br>down/up time<br>(sec) | Front projection surfaces | Gain | Rear projection surfaces | Gain |
| 800 x 450                 | 858 - 851                      | 227                           | 491                             | 59                               | White*                    | 1.2  | Rear Plus*               | 1.1  |
| 900 x 500                 | 958 - 951                      | 249                           | 554                             | 65                               | Microholes*               | 1.0  | Front Rear*              | 0.9  |
| 1000 x 550                | 1058 - 1051                    | 270                           | 614                             | 71                               |                           |      |                          |      |
| 1100 x 600                | 1158 - 1151                    | 292                           | 680                             | 78                               |                           |      |                          |      |
| 1200 x 650                | 1258 - 1251                    | 314                           | 746                             | 85                               |                           |      |                          |      |
|                           |                                |                               |                                 |                                  |                           |      |                          |      |