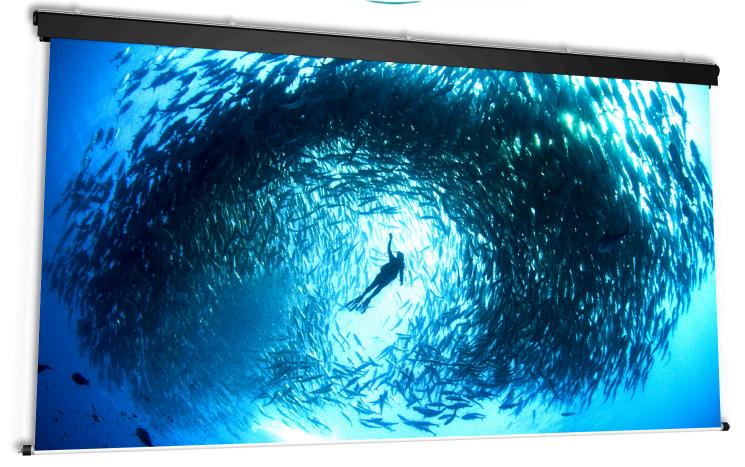

# JUST PROJECTORS

The **CINE PRO** is a large dimension electrical screen available from 8 mt. till 12 mt. of width. Cine Pro is the best choice for cinemas, theatres and auditoriums, where there is the need to join a projection with the alternative to play a performance on the stage.

## **TECHNICAL SPECIFICATIONS**

- Electric BOTTOM ROLLER screen that assures perfect flatness
- Safer descent of the roller thanks to the steel cables and additional new **SAFETY MECHANISM** which stops motor in case an obstacle is hit during rolling down
- Screen housing standard in BLACK colour RAL 9005 optional available in white colour (papyrus RAL 9018)
- Available in **bespoke sizes** optional black side borders and black top drop
- Equipped with a **SAFETY SYSTEM** that prevents dropping down of the bottom roller in case of failure
- Nr. 5 new ceiling mounting brackets for an easier fixing (included)
- Truss mounting brackets (optional)