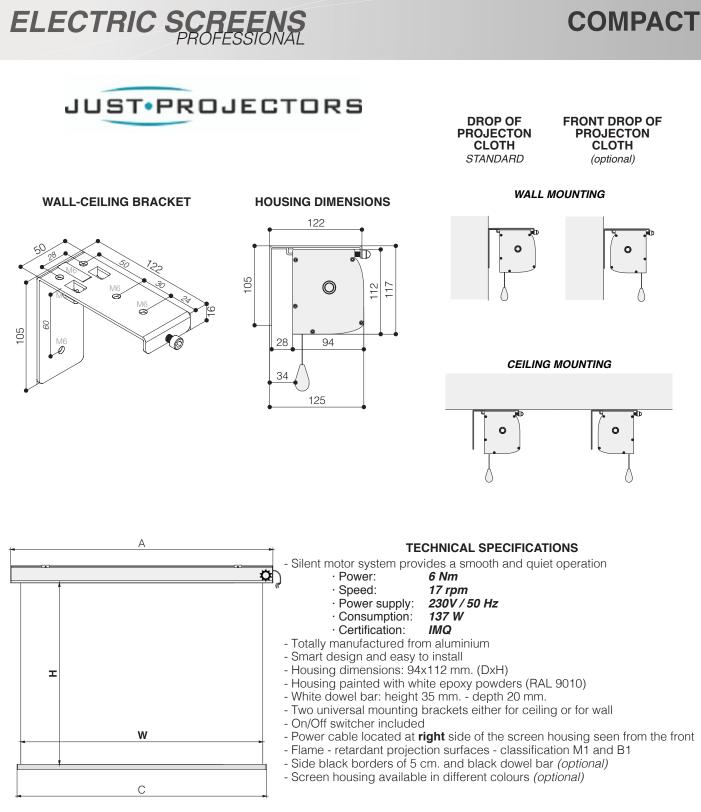

1.0

COMPACT

screenint.

**COMPACT** is an electric screen whose features, high quality standard, silent system of fabric dragging and versatility under different projection conditions, make it the right solution for small to medium size rooms. The wide range of fabrics available satisfy almost all the various projection needs.

Available in 4:3 and 1:1 formats or customized sizes.

ENGINEERED LIKE NO OTHER SCREEN IN THE WORLD

| DIMENSIONS measures in cm                 |                                           |  |                                |                               |     | PROJECTION CLOTHS         |      |                                                              |      |  |
|-------------------------------------------|-------------------------------------------|--|--------------------------------|-------------------------------|-----|---------------------------|------|--------------------------------------------------------------|------|--|
| <b>1:1 Ratio</b><br>Viewing area<br>(WxH) | <b>4:3 Ratio</b><br>Viewing area<br>(WxH) |  | Overall<br>dimensions<br>A - C | Approx. net<br>weight<br>(Kg) |     | Front projection surfaces | Gain | Rear projection<br>surfaces<br>** <u>no black borders</u> ** | Gain |  |
| 160 x 160                                 | 160 x 120                                 |  | 169 - 164                      | 14                            | 1 [ | White                     | 1.2  | Rear Plus                                                    | 1.1  |  |
| 180 x 180                                 | 180 x 135                                 |  | 189 - 184                      | 15                            |     | Matte White               | 1.2  | Front Rear                                                   | 0.9  |  |
| 200 x 200                                 | 200 x 150                                 |  | 209 - 204                      | 17                            |     | Microperforated           | 1.1  |                                                              |      |  |
| 220 x 220                                 | 220 x 165                                 |  | 229 - 224                      | 19                            |     | Fibre Matte*              | 1.25 |                                                              |      |  |
| 250 x 250                                 | 250 x 190                                 |  | 259 - 254                      | 22                            |     | Hi-Light*                 | 2.3  |                                                              |      |  |
| -                                         | 300 x 225                                 |  | 309 - 304                      | 25                            |     |                           |      |                                                              |      |  |

\*Limited in height

Warranty: 5 years on the motor - 24 months on the other components