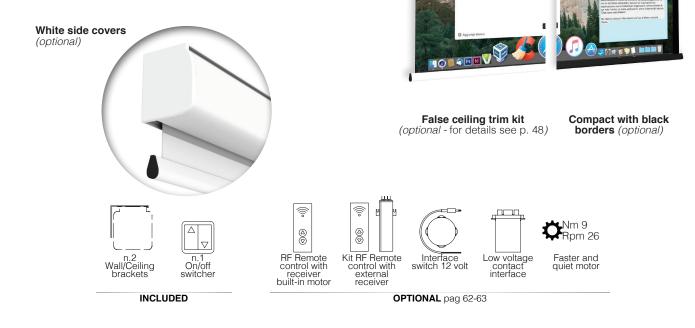

1.0

COMPACT

screenint.

**COMPACT** is an electric screen whose features, high quality standard, silent system of fabric dragging and versatility under different projection conditions, make it the right solution for small to medium size rooms. The wide range of fabrics available satisfy almost all the various projection needs.