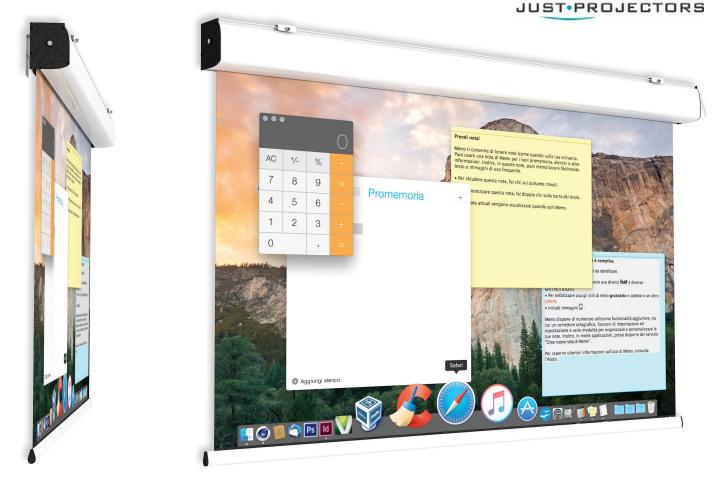

1.0

COMPACT

screenint.

**COMPACT** is an electric screen whose features, high quality standard, silent system of fabric dragging and versatility under different projection conditions, make it the right solution for small to medium size rooms. The wide range of fabrics available satisfy almost all the various projection needs.