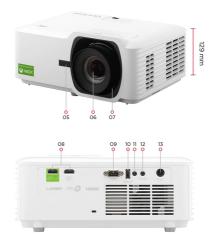

2. Zoom Ring

×

3. Keypad 4. Top IR 5. Front IR 6. Lens 7. Focus Ring 10. USB-A (5V/1.5A , Service) 11. 12V Trigger 12. Zoom Ring 13. Audio Out 14. DC In

Visit Us

www.viewsonic.com

| SPECIFICATION                                    |                                                         | OTHERS                                      |                                                                                                                                                                                                                                                     |
|--------------------------------------------------|---------------------------------------------------------|---------------------------------------------|-----------------------------------------------------------------------------------------------------------------------------------------------------------------------------------------------------------------------------------------------------|
| Native Resolution:                               | 3840x2160                                               |                                             | Power adaptor:                                                                                                                                                                                                                                      |
| Brightness:                                      | 3500 (ANSI Lumens)                                      | Power Supply Voltage:                       | Input: 100~240V<br>Output: 19.5VDC /                                                                                                                                                                                                                |
| Contrast Ratio:                                  | 3,500,000:1                                             |                                             | 9.23A                                                                                                                                                                                                                                               |
| Display Color:                                   | 1.07 Billion Colors                                     | Power Consumption:                          | Normal: 180W<br>Standby: <0.5W                                                                                                                                                                                                                      |
| Light Source Type:                               | Laser Phosphor                                          | Operating Temperature:                      | 0~40°C                                                                                                                                                                                                                                              |
| Light Source Life (hours) with<br>Normal Mode:   | 20000                                                   | Carton:                                     | Brown                                                                                                                                                                                                                                               |
| Light Source Life (hours) with<br>SuperEco Mode: | 30000 (Eco)                                             | Net Weight:                                 | 3.30kg                                                                                                                                                                                                                                              |
|                                                  |                                                         | Gross Weight:                               | 4.70kg                                                                                                                                                                                                                                              |
| Lens:                                            | F=2.51-2.93, f=15.985-<br>21.423mm                      | Dimensions (WxDxH) with<br>Adjustment Foot: | 286x216x129mm                                                                                                                                                                                                                                       |
| Projection Offset:                               | 137%+/-10%                                              | Packing Dimensions:                         | 400x280x155mm                                                                                                                                                                                                                                       |
| Throw Ratio:                                     | 1.06-1.45                                               | OSD Language:                               | English, French,<br>Spanish, Thai, Korean,<br>German, Italian,<br>Russian, Swedish,<br>Dutch, Polish, Czech,<br>T-Chinese, S-Chinese,<br>Japanese, Turkish,<br>Portuguese, Finnish,<br>Indonesian, Arabic,<br>Vietnamese, Greek,<br>Norsk. Total 23 |
| Optical Zoom:                                    | 1.36x                                                   |                                             |                                                                                                                                                                                                                                                     |
| Digital Zoom:                                    | 0.8x-2.0x                                               |                                             |                                                                                                                                                                                                                                                     |
| Image Size:                                      | 30"-300"                                                |                                             |                                                                                                                                                                                                                                                     |
| Throw Distance:                                  | 1-7m<br>(100"@2.35m)                                    |                                             |                                                                                                                                                                                                                                                     |
| Keystone:                                        | H:+/-30° , V:+/-30°                                     |                                             |                                                                                                                                                                                                                                                     |
| Lens Shift V. Range:                             | +15%, -0%                                               |                                             | languages                                                                                                                                                                                                                                           |
| Audible Noise (Normal):                          | 31dB                                                    | User Guide Language:                        | English, S-Chinese, T-<br>Chinese, Indonesian,<br>Finish, French,<br>German, Italian,<br>Japanese, Korean,<br>Polish, Portuguese,<br>Russian, Spanish,<br>Swedish, Turkish,<br>Arabic, Czech, Thai,                                                 |
| Audible Noise (Eco):                             | 26dB                                                    |                                             |                                                                                                                                                                                                                                                     |
| Input Lag:                                       | 4.2ms                                                   |                                             |                                                                                                                                                                                                                                                     |
| Resolution Support:                              | VGA(640 x 480) to<br>4K(3840 x 2160)                    |                                             |                                                                                                                                                                                                                                                     |
| HDTV Compatibility:                              | 480i, 480p, 576i, 576p,<br>720p, 1080i, 1080p,<br>2160p | la                                          | Vietnamese, total 20<br>languages                                                                                                                                                                                                                   |
| Horizontal Frequency:                            | 15K-135KHz                                              | STANDARD ACCESSORY                          |                                                                                                                                                                                                                                                     |
| Horizontal Frequency:                            |                                                         | Power Cord:                                 | 1                                                                                                                                                                                                                                                   |
| Vertical Scan Rate:                              | 23-240Hz                                                | Remote Control:                             | 1<br>(w/ backlit)                                                                                                                                                                                                                                   |
| NFUI                                             | 2                                                       | QSG:                                        | Yes                                                                                                                                                                                                                                                 |
| 11) 1/11.                                        | (HDMI 2.0/ HDCP 2.2)                                    | Warranty:                                   | *Warranty offered may<br>differ from market to<br>market                                                                                                                                                                                            |
| OUTPUT                                           |                                                         |                                             |                                                                                                                                                                                                                                                     |
| Audio-out (3.5mm):                               | 1                                                       | OPTIONAL ACCESSORY                          |                                                                                                                                                                                                                                                     |
| Audio-out (HDMI ARC):                            | 1 (eARC)<br>(Share with HDMI<br>Input)                  | Wall/Ceiling Mount:                         | PJ-WMK-007                                                                                                                                                                                                                                          |
| Speaker:                                         | 15W                                                     | Carry Bag:                                  | PJ-CASE-008                                                                                                                                                                                                                                         |
| USB Type A (Power):                              | 1 (5V/1.5A)                                             |                                             |                                                                                                                                                                                                                                                     |
| 12V Trigger (3.5mm):                             | 1                                                       |                                             |                                                                                                                                                                                                                                                     |
| CONTROL                                          |                                                         |                                             |                                                                                                                                                                                                                                                     |
| RS232 (DB 9-pin male):                           | 1                                                       |                                             |                                                                                                                                                                                                                                                     |
| USB Type A (Services):                           | 1<br>(share with USB A<br>Output)                       |                                             |                                                                                                                                                                                                                                                     |