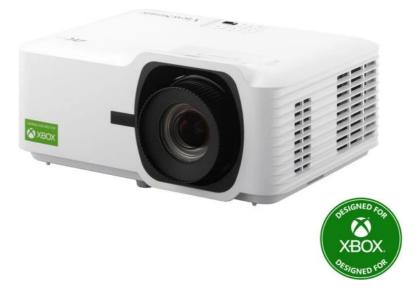

## ViewSonic<sup>®</sup> Sector LS710-4KE

## Product **Description**

Transform any home into a cinematic experience with the LS710-4KE laser home projector. Adopting the 3rd generation laser phosphor technology with 3,500 ANSI Lumens and up to 30,000 hours lifespan, it delivers vibrant and bright visuals without the need for lamp replacement. This projector is designed for Xbox, supporting Xbox-exclusive resolution and refresh rate combinations for a seamless gaming experience. With the support of 1440p at a 120Hz refresh rate, it strikes a perfect balance of visual quality and fluidity that gamers love. Experience enhanced visual depth on a screen size of up to 300" with a high native contrast ratio through 0.65" DMD chip. The LS710-4KE features V lens shift, 1.36x optical zoom, H/V keystone, and 4 corner adjustment, allowing you to easily set up a big screen tailored to your preferences.