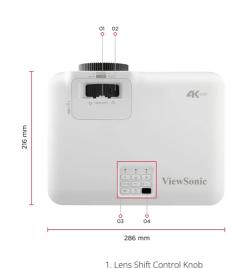

2. Zoom Ring

×

3. Keypad 4. Top IR 5. Front IR 6. Lens 7. Focus Ring 10. USB-A (5V/1.5A , Service) 11. 12V Trigger 12. Zoom Ring 13. Audio Out 14. DC In

Visit Us

www.viewsonic.com

| SPECIFICATION                                    |                                                         | OTHERS                                      |                                                                                                                                                                                                                                                     |
|--------------------------------------------------|---------------------------------------------------------|---------------------------------------------|-----------------------------------------------------------------------------------------------------------------------------------------------------------------------------------------------------------------------------------------------------|
| Native Resolution:                               | 3840x2160                                               |                                             | Power adaptor:                                                                                                                                                                                                                                      |
| Brightness:                                      | 3500 (ANSI Lumens)                                      | Power Supply Voltage:                       | Input: 100~240V<br>Output: 19.5VDC /                                                                                                                                                                                                                |
| Contrast Ratio:                                  | 3,500,000:1                                             |                                             | 9.23A                                                                                                                                                                                                                                               |
| Display Color:                                   | 1.07 Billion Colors                                     | Power Consumption:                          | Normal: 180W<br>Standby: <0.5W                                                                                                                                                                                                                      |
| Light Source Type:                               | Laser Phosphor                                          | Operating Temperature:                      | 0~40°C                                                                                                                                                                                                                                              |
| Light Source Life (hours) with<br>Normal Mode:   | 20000                                                   | Carton:                                     | Brown                                                                                                                                                                                                                                               |
| Light Source Life (hours) with<br>SuperEco Mode: | 30000 (Eco)                                             | Net Weight:                                 | 3.30kg                                                                                                                                                                                                                                              |
|                                                  |                                                         | Gross Weight:                               | 4.70kg                                                                                                                                                                                                                                              |
| Lens:                                            | F=2.51-2.93, f=15.985-<br>21.423mm                      | Dimensions (WxDxH) with<br>Adjustment Foot: | 286x216x129mm                                                                                                                                                                                                                                       |
| Projection Offset:                               | 137%+/-10%                                              | Packing Dimensions:                         | 400x280x155mm                                                                                                                                                                                                                                       |
| Throw Ratio:                                     | 1.06-1.45                                               | OSD Language:                               | English, French,<br>Spanish, Thai, Korean,<br>German, Italian,<br>Russian, Swedish,<br>Dutch, Polish, Czech,<br>T-Chinese, S-Chinese,<br>Japanese, Turkish,<br>Portuguese, Finnish,<br>Indonesian, Arabic,<br>Vietnamese, Greek,<br>Norsk. Total 23 |
| Optical Zoom:                                    | 1.36x                                                   |                                             |                                                                                                                                                                                                                                                     |
| Digital Zoom:                                    | 0.8x-2.0x                                               |                                             |                                                                                                                                                                                                                                                     |
| Image Size:                                      | 30"-300"                                                |                                             |                                                                                                                                                                                                                                                     |
| Throw Distance:                                  | 1-7m<br>(100"@2.35m)                                    |                                             |                                                                                                                                                                                                                                                     |
| Keystone:                                        | H:+/-30° , V:+/-30°                                     |                                             |                                                                                                                                                                                                                                                     |
| Lens Shift V. Range:                             | +15%, -0%                                               |                                             | languages                                                                                                                                                                                                                                           |
| Audible Noise (Normal):                          | 31dB                                                    | User Guide Language:                        | English, S-Chinese, T-<br>Chinese, Indonesian,<br>Finish, French,<br>German, Italian,<br>Japanese, Korean,<br>Polish, Portuguese,<br>Russian, Spanish,<br>Swedish, Turkish,<br>Arabic, Czech, Thai,                                                 |
| Audible Noise (Eco):                             | 26dB                                                    |                                             |                                                                                                                                                                                                                                                     |
| Input Lag:                                       | 4.2ms                                                   |                                             |                                                                                                                                                                                                                                                     |
| Resolution Support:                              | VGA(640 x 480) to<br>4K(3840 x 2160)                    |                                             |                                                                                                                                                                                                                                                     |
| HDTV Compatibility:                              | 480i, 480p, 576i, 576p,<br>720p, 1080i, 1080p,<br>2160p | la                                          | Vietnamese, total 20<br>languages                                                                                                                                                                                                                   |
| Horizontal Frequency:                            | 15K-135KHz                                              | STANDARD ACCESSORY                          |                                                                                                                                                                                                                                                     |
| Horizontal Frequency:                            |                                                         | Power Cord:                                 | 1                                                                                                                                                                                                                                                   |
| Vertical Scan Rate:                              | 23-240Hz                                                | Remote Control:                             | 1<br>(w/ backlit)                                                                                                                                                                                                                                   |
| NFUI                                             | 2                                                       | QSG:                                        | Yes                                                                                                                                                                                                                                                 |
| 11) 1/11.                                        | (HDMI 2.0/ HDCP 2.2)                                    | Warranty:                                   | *Warranty offered may<br>differ from market to<br>market                                                                                                                                                                                            |
| OUTPUT                                           |                                                         |                                             |                                                                                                                                                                                                                                                     |
| Audio-out (3.5mm):                               | 1                                                       | OPTIONAL ACCESSORY                          |                                                                                                                                                                                                                                                     |
| Audio-out (HDMI ARC):                            | 1 (eARC)<br>(Share with HDMI<br>Input)                  | Wall/Ceiling Mount:                         | PJ-WMK-007                                                                                                                                                                                                                                          |
| Speaker:                                         | 15W                                                     | Carry Bag:                                  | PJ-CASE-008                                                                                                                                                                                                                                         |
| USB Type A (Power):                              | 1 (5V/1.5A)                                             |                                             |                                                                                                                                                                                                                                                     |
| 12V Trigger (3.5mm):                             | 1                                                       |                                             |                                                                                                                                                                                                                                                     |
| CONTROL                                          |                                                         |                                             |                                                                                                                                                                                                                                                     |
| RS232 (DB 9-pin male):                           | 1                                                       |                                             |                                                                                                                                                                                                                                                     |
| USB Type A (Services):                           | 1<br>(share with USB A<br>Output)                       |                                             |                                                                                                                                                                                                                                                     |