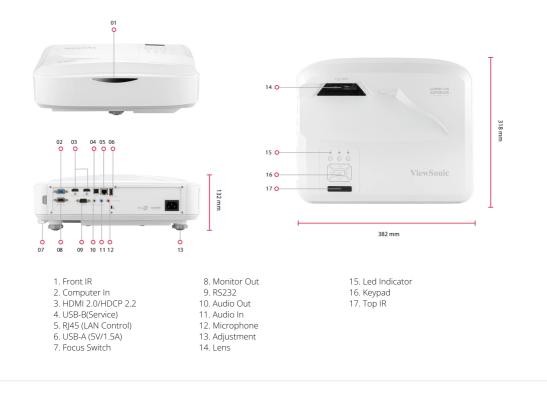

Visit Us

www.viewsonic.com

| SPECIFICATION                                    |                                                         | OTHERS                                      |                                                                                                                                                                                                                                                                                       |
|--------------------------------------------------|---------------------------------------------------------|---------------------------------------------|---------------------------------------------------------------------------------------------------------------------------------------------------------------------------------------------------------------------------------------------------------------------------------------|
| Native Resolution:                               | 1920x1200                                               | Power Supply Voltage:                       | 100-240V+/- 10%,<br>50/60Hz<br>(AC in)                                                                                                                                                                                                                                                |
| Brightness:                                      | 5000 (ANSI Lumens)                                      |                                             |                                                                                                                                                                                                                                                                                       |
| Contrast Ratio:                                  | 3000000:1                                               | Power Consumption:                          | Normal: 328W<br>Standby: <0.5W                                                                                                                                                                                                                                                        |
| Display Color:                                   | 1.07 Billion Colours                                    | Operating Temperature:                      | 5~40°C                                                                                                                                                                                                                                                                                |
| Light Source Type:                               | Laser Phosphor                                          | Carton:                                     | Brown                                                                                                                                                                                                                                                                                 |
| Light Source Life (hours) with<br>Normal Mode:   | 20000                                                   | Net Weight:                                 | 5.8kg                                                                                                                                                                                                                                                                                 |
| Light Source Life (hours) with<br>SuperEco Mode: | 30000                                                   | Gross Weight:                               | 8.1kg                                                                                                                                                                                                                                                                                 |
| Lens:                                            | F=2.44, f=3.70mm                                        | Dimensions (WxDxH) with<br>Adjustment Foot: | 382x318x132mm                                                                                                                                                                                                                                                                         |
| Projection Offset:                               | 133%±3%                                                 | Packing Dimensions:                         | 518x420x313mm                                                                                                                                                                                                                                                                         |
| Throw Ratio:                                     | 0.253                                                   | OSD Language:                               | English, German,<br>French, Italian,<br>Spanish, Portuguese,<br>Polish, Dutch,<br>Swedish, Norwegian,<br>Finnish, Greek, T<br>Chinese, S Chinese,<br>Japanese, Korean,<br>Russian, Hungarian<br>Czech, Arabic, Thai,<br>Turkish, Farsi,<br>Vietnam, Indonesian,<br>Romania, Slovakian |
| Optical Zoom:                                    | Fixed                                                   |                                             |                                                                                                                                                                                                                                                                                       |
| Digital Zoom:                                    | 0.8x-2.0x                                               |                                             |                                                                                                                                                                                                                                                                                       |
| Image Size:                                      | 80"- 170"                                               |                                             |                                                                                                                                                                                                                                                                                       |
| Throw Distance:                                  | 0.17-0.66m<br>(100"@0.28m)                              |                                             |                                                                                                                                                                                                                                                                                       |
| Keystone:                                        | H:+/-10° , V:+/-10°                                     |                                             |                                                                                                                                                                                                                                                                                       |
| Audible Noise (Normal):                          | 34dB                                                    |                                             |                                                                                                                                                                                                                                                                                       |
| Audible Noise (Eco):                             | 28dB                                                    |                                             | (27 language)                                                                                                                                                                                                                                                                         |
| Input Lag:                                       | 33.2ms                                                  | User Guide Language:                        | English, S-Chinese, T-<br>Chinese, Indonesian,<br>Finish, French,<br>German, Italian,<br>Japanese, Korean,<br>Polish, Portuguese,<br>Russian, Spanish,<br>Swedish, Turkish,<br>Arabic, Czech, Thai,                                                                                   |
| Resolution Support:                              | VGA(640 x 480) to<br>4K(3840 x 2160)                    |                                             |                                                                                                                                                                                                                                                                                       |
| HDTV Compatibility:                              | 480i, 480p, 576i, 576p,<br>720p, 1080i, 1080p,<br>2160p |                                             |                                                                                                                                                                                                                                                                                       |
| Horizontal Frequency:                            | 15K- 91KHz                                              |                                             | Vietnamese, total 20<br>languages                                                                                                                                                                                                                                                     |
| Vertical Scan Rate:                              | 24- 85Hz                                                | STANDARD ACCESSORY                          |                                                                                                                                                                                                                                                                                       |
| Computer in (share with                          |                                                         | Power Cord:                                 | 1                                                                                                                                                                                                                                                                                     |
| component):                                      | 1                                                       | Remote Control:                             | 1                                                                                                                                                                                                                                                                                     |
|                                                  |                                                         | QSG:                                        | Yes                                                                                                                                                                                                                                                                                   |
| HDMI:                                            | (HDMI 2.0/ HDCP<br>1.4/2.2)                             | Warranty Card:                              | Yes (CN Only)                                                                                                                                                                                                                                                                         |
| Audio-in (3.5mm):                                | 1                                                       | OPTIONAL ACCESSORY                          |                                                                                                                                                                                                                                                                                       |
| Microphone in:                                   | 1                                                       | Wall/Ceiling Mount:                         | PJ-WMK-304<br>PJ-WMK-007                                                                                                                                                                                                                                                              |
| OUTPUT                                           |                                                         |                                             |                                                                                                                                                                                                                                                                                       |
| Monitor out:                                     | 1                                                       |                                             |                                                                                                                                                                                                                                                                                       |
| Audio-out (3.5mm):                               | 1                                                       |                                             |                                                                                                                                                                                                                                                                                       |
| Speaker:                                         | 10W x1                                                  |                                             |                                                                                                                                                                                                                                                                                       |
| USB Type A (Power):                              | 1 (5V/1.5A)                                             | -                                           |                                                                                                                                                                                                                                                                                       |
| CONTROL                                          |                                                         |                                             |                                                                                                                                                                                                                                                                                       |
| RS232 (DB 9-pin male):                           | 1                                                       |                                             |                                                                                                                                                                                                                                                                                       |
| RJ45 (LAN control):                              | 1                                                       |                                             |                                                                                                                                                                                                                                                                                       |
| USB Type B (Services):                           | 1                                                       |                                             |                                                                                                                                                                                                                                                                                       |
|                                                  |                                                         |                                             |                                                                                                                                                                                                                                                                                       |