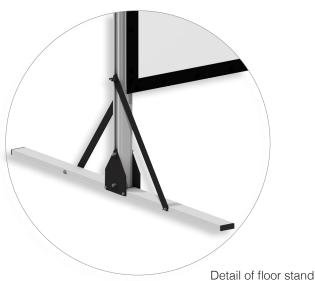

Moreover, sturdy T-shape interlocking floor stands and a softbag are included.

Optional: - Hard wheeled carrying case - Smart and ruggadized trolley bag

Available in 16:9 and 16:10 formats

Front view

-----

## **TECHNICAL SPECIFICATIONS**

- Very easy and quick to set up
- Lightweight aluminum alloy profile with snap joints
- Eyebolts for ceiling mounting included (3 pcs.)
- Frame dimensions 57x24 mm. (WxD)
- Maximum total extension of the floor stands: 230 cm.
- The floor stands have fixing brackets that allow to slide and fix screen's frame at the desired height.
- Interlocking sturdy height adjustable floor stands (*included*)
- Softbag (*included*)
- Rugged polyethylene wheeled carrying case (optional)
- Smart and ruggadized trolley bag (optional)
- Truss mounting brackets 2 units per screen needed (optional)