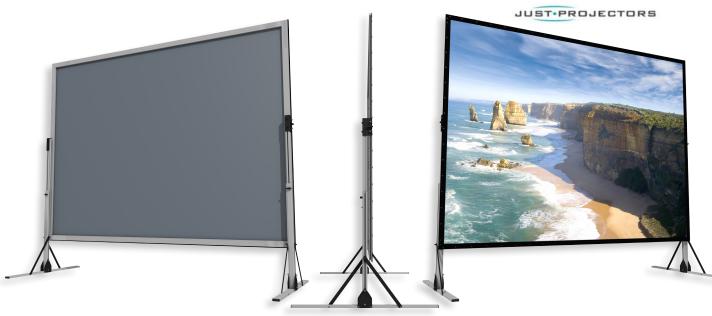

## **FLEXFIX**

from 250 cm. to 475 cm. wide

**\$**0800 027 7781 | 01256 882629

Rear view

Side view

**FLEXFIX** frame screens are designed for rental and staging purposes. It features easy interlocking joints that lock the frame parts during setup and the cloth has press studs along the border, that allow to quickly mount the projection surface onto the frame.

Moreover, sturdy T-shape interlocking floor stands and a softbag are included.

Optional: - Hard wheeled carrying case - Smart and ruggadized trolley bag

Available in 16:9 and 16:10 formats

Front view

-----