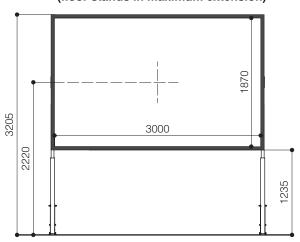

## FRAME SCREENS

**FLEXFIX** 

OVERALL DIMENSIONS OPEN FLOOR STAND EXAMPLE FLEXFIX 300x187 cm. (floor stands in maximum extension)

EXAMPLE FLEXFIX 300x187 cm. (floor stands in minimum extension)

The measures in the drawings are expressed in millimetres.

Warranty: 24 months

**ENGINEERED** LIKE NO OTHER **SCREEN IN** THE WORLD www.screenint.com Just Projectors, 7 Campbell Court, Bramley, Hampshire, RG26 5EG