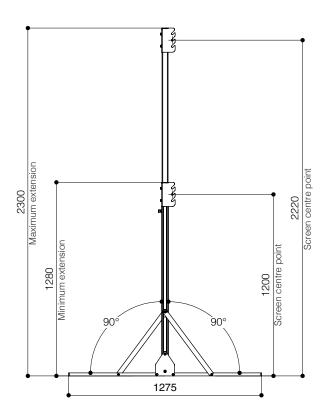

## FRAME SCREENS

**FLEXFIX** 

OVERALL DIMENSIONS OPEN FLOOR STAND EXAMPLE FLEXFIX 300x187 cm. (floor stands in maximum extension)

EXAMPLE FLEXFIX 300x187 cm. (floor stands in minimum extension)

## **TECHNICAL SPECIFICATIONS**

- Very easy and quick to set up
- Lightweight aluminum alloy profile with snap joints
- Eyebolts for ceiling mounting included (3 pcs.)
- Frame dimensions 57x24 mm. (WxD)
- Maximum total extension of the floor stands: 230 cm.
- The floor stands have fixing brackets that allow to slide and fix screen's frame at the desired height.
- Interlocking sturdy height adjustable floor stands (*included*)
- Softbag (*included*)
- Rugged polyethylene wheeled carrying case (optional)
- Smart and ruggadized trolley bag (optional)
- Truss mounting brackets 2 units per screen needed (optional)

The measures in the drawings are expressed in millimetres.

Warranty: 24 months

**ENGINEERED** LIKE NO OTHER **SCREEN IN** THE WORLD www.screenint.com Just Projectors, 7 Campbell Court, Bramley, Hampshire, RG26 5EG