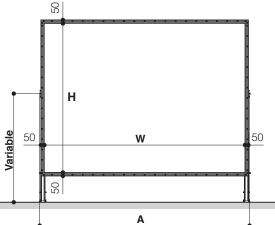

## **TECHNICAL SPECIFICATIONS**

- Very easy and quick to set up
- Lightweight aluminum alloy profile with snap joints
- Eyebolts for ceiling mounting included (3 pcs.)
- Frame dimensions 57x24 mm. (WxD)
- Maximum total extension of the floor stands: 230 cm.
- The floor stands have fixing brackets that allow to slide and fix screen's frame at the desired height.
- Interlocking sturdy height adjustable floor stands (*included*)
- Softbag (*included*)
- Rugged polyethylene wheeled carrying case (optional)
- Smart and ruggadized trolley bag (optional)
- Truss mounting brackets 2 units per screen needed (optional)

| DIMENSIONS measures in cm                   |                                            |                            |                               |  |
|---------------------------------------------|--------------------------------------------|----------------------------|-------------------------------|--|
| <b>16:10 Ratio</b><br>Viewing area<br>(WxH) | <b>16:9 Ratio</b><br>Viewing area<br>(WxH) | Overall<br>dimensions<br>A | Approx. net<br>weight<br>(Kg) |  |
| 250 x 156                                   | 250 x 140                                  | 260                        | 20                            |  |
| 300 x 187                                   | 300 x 169                                  | 310                        | 23                            |  |
| 350 x 219                                   | 350 x 197                                  | 360                        | 24                            |  |
| 400 x 250                                   | 400 x 225                                  | 410                        | 27                            |  |
| 475 x 297                                   | 475 x 267                                  | 485                        | 31                            |  |
|                                             |                                            |                            |                               |  |

The measures in the drawings are expressed in millimetres.

Warranty: 24 months

**ENGINEERED** LIKE NO OTHER **SCREEN IN** THE WORLD www.screenint.com Just Projectors, 7 Campbell Court, Bramley, Hampshire, RG26 5EG