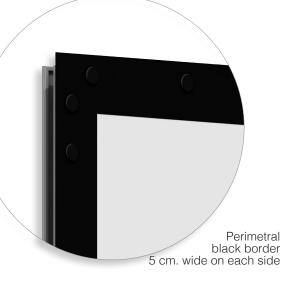

The frame is specifically made in an arc shape in order to guarantee a perfect tension of the projection surface on all the four sides.

The FLEXFIX screen is made all of high quality lightweight aluminum alloy and it is available in 16:9 and 16:10 formats up to a maximum viewing size of 475x297 cm. with a range of **seamless** projection surfaces. The FlexFix offers the possibility to add frame sections and different projection cloths in order to obtain different screen's sizes.