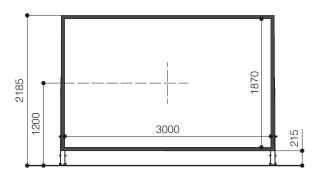

## FRAME SCREENS

**FLEXFIX** 

OVERALL DIMENSIONS OPEN FLOOR STAND EXAMPLE FLEXFIX 300x187 cm. (floor stands in maximum extension)

EXAMPLE FLEXFIX 300x187 cm. (floor stands in minimum extension)

The measures in the drawings are expressed in millimetres.

Warranty: 24 months

**ENGINEERED** LIKE NO OTHER **SCREEN IN** THE WORLD www.screenint.com Just Projectors, 7 Campbell Court, Bramley, Hampshire, RG26 5EG