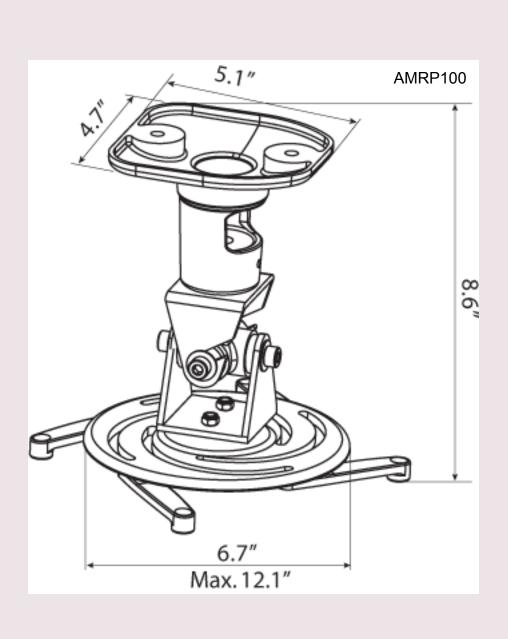

## **Specifications**

General

Material: Cast Aluminium

Mount Dimensions: 6.7" x 8.6" x 6.7"

170 x 218 x 170mm

Weight:

2.65 lbs (1.2kg)

Color:

White

Weight Capacity:

30 lbs (13.61kg) Load

Tilt:

180°

Rotate(Pivot):

360°

Swivel:

180°

Other features:

Fast Disconnect

Angle Free Tilt

Universal Hardware Pack Included