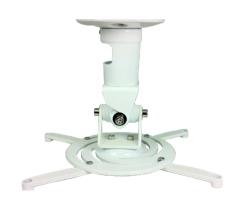

## AMRP100

Universal Projector Ceiling Mount - White

This cast aluminium projector mount adds versatility and simplicity to mounting a projector to a ceiling. The adjustable mounting arms adapt to projectors allowing for flexible installation. With many different tilt and rotation options the desired placement can be accomplished. Optional accessories allow the mount to have extended drop distance and the unit is available in Silver as well as white.

## AMRP100

Universal Projector Ceiling Mount - White